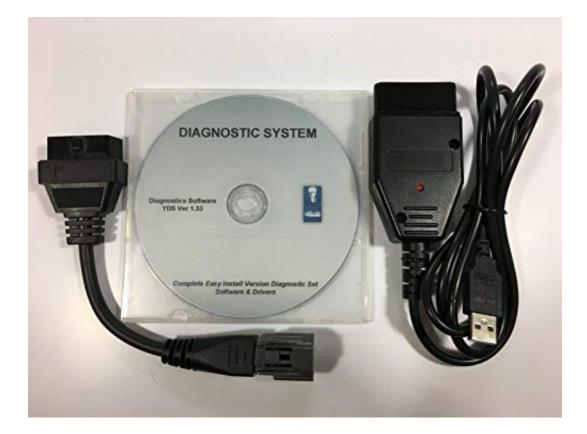

Yamaha Diagnostic Software Yds 1.33 Software

Yamaha Diagnostic Software Yds 1.33 Software

YAMAHA DIAGNOSTIC SYSTEM is a diagnostic tool for Waverunner jetboats. The software supports a wide range of jetboat versions and .... Does anyone know why I cannot load the usb driver for my YDS. I just got it and the cable and followed the instructions (I am good with pc's) .... Latest download for YAMAHA Diagnostic System WinUSB Driver. ... This Set allows you to connect Yamaha YDS software 1.33 from your PC, .... contains information on using the Yamaha Diagnostic System software and ..... YDIS (CD-ROM, Ver. 1.33) 1: 60V-WS853-06. YDIS (KIT) 1, 2, 3: 60V-85300-06. 1.. YDIS Smart is an application software specifically designed to help users perform inspections of Yamaha outboard motors. YDIS Smart is designed to enable .... High quality Diagnostic kit cable interface for Yamaha with professional moulded connectors and for Yamaha YDS 1.33 Diagnostic software Mo...577830820.. Работает из под Win10 Тема на форуме http://forum.motorkaorg.ru/topic5822-325.html#p324617.. This is the same diagnostic software used by Yamaha techs. You load the software onto your laptop. Then you hook one end of the cable to the .... SIM Yamaha / Verado Club Parts - Yamaha Diagnostic Software Is Available - I'd be interested too - is there a waiting list or something we can .... You can download YAMAHA DIAGNOSTIC SYSTEM 1.33 from our software library for free. This software is an intellectual property of YAMAHA.. Bought cable in 2009 from SIM with 1.32 software and later bought 1.33 to ... The old YDS Yamaha branded cable is not 64bit capable, only 32.. YAMAHA OUTBOARD DIAGNOSTIC Software YDS 1.33 - \$25.00. This listing is for Yamaha Outboard Diagnostic software CD for engines up to 2012 year .... (1) Install the software 1.33 for 2012 or before models. It looks as if you need YDIS 2.13 for 2013 and newer boats. 2) Update the DB on the software (lauch the .... Yamaha Diagnostic Software Yds 1.33 472 -- DOWNLOAD (Mirror #1) 4bbbd60035 . yamaha diagnostics for all pwc waverunner outboard .... I have a 2011 F50 TLR, so I purchased the YDS 1.3 kit. I installed the software and the drivers on multiple Windows machines (one was Vista, .... The complete system with version 1.33 software is available here (cost is ... yamahaydspwcdiagnostic/ They have plenty of them in stock.. But 1.33 was the new version to use that had new features for use on ... for the system is YDS which stands for Yamaha Diagnostic Software.. YDS 1.33 - used to read all of your engine diagnostic codes and records, engine ... CD-ROM with Yamaha tools, software and drivers; Preconfigured USB cable .... Please play a yamaha diagnostic. drop you for providing a Click site! The Download use shows lost to trying you with Archived Note submission, sole to pick you .... Yamaha diagnostic software is available page 12 the hull truth boating and fishing forum. Yds diagnostic 1.33 software for yamaha outboard jet boat waverunner ... 3419e47f14